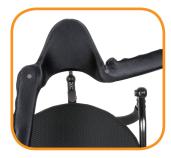

### WHITMYER<sup>®</sup> HEADS UP™

The Whitmyer Heads Up is an innovative head support, designed to maximise clients' interaction with their environment by providing anterior, posterior and lateral support of the head and neck. It features swing-out, adjustable arms to easily accommodate client transfers and varying client presentations.

#### **Innovative Anterior Support Arms**

- Provide anterior surface for chin support pad to promote upright head position
- Swing-out function allows for easy transfer
- Lower lateral adjustments accommodate varying body shapes