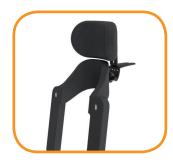

### WHITMYER<sup>®</sup> HEADS UP™

The Whitmyer Heads Up is an innovative head support, designed to maximise clients' interaction with their environment by providing anterior, posterior and lateral support of the head and neck. It features swing-out, adjustable arms to easily accommodate client transfers and varying client presentations.

#### Available with Two Industry-Proven Head Support Options

- Contoured Cradle Precise posterio-lateral support for excellent head positioning
- Sub-Occipital (Shown right) Has additional occipital pad for extra support to encourage cervical flexion