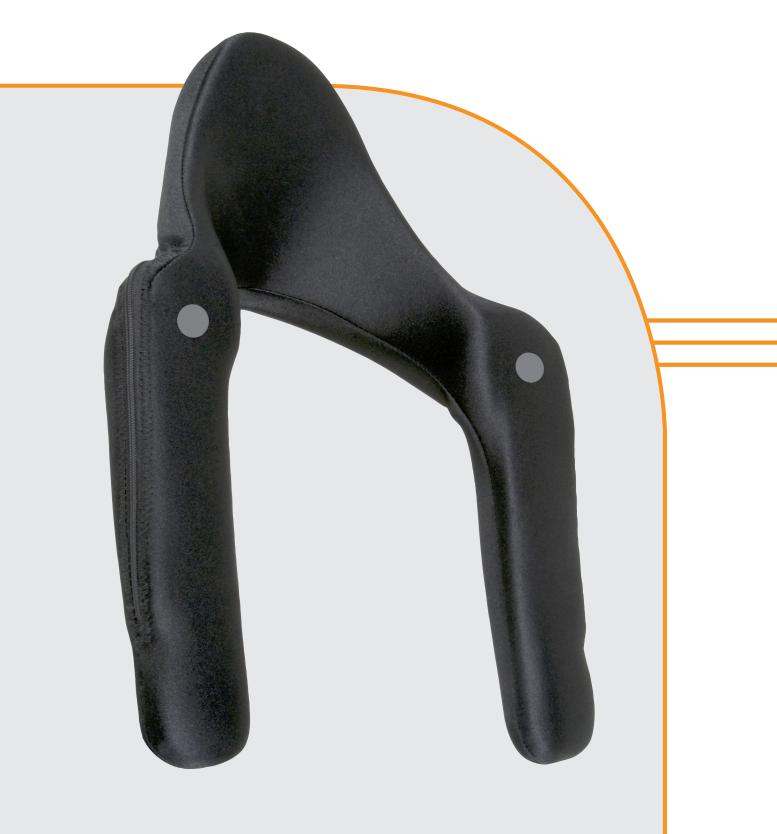

#### Available with Two Industry-Proven Head Support Options

- Contoured Cradle Precise posterio-lateral support for excellent head positioning
- Sub-Occipital (Shown right) Has additional occipital pad for extra support to encourage cervical flexion

#### **Innovative Anterior Support Arms**

- Provide anterior surface for chin support pad to promote upright head position
- Swing-out function allows for easy transfer
- Lower lateral adjustments accommodate varying body shapes